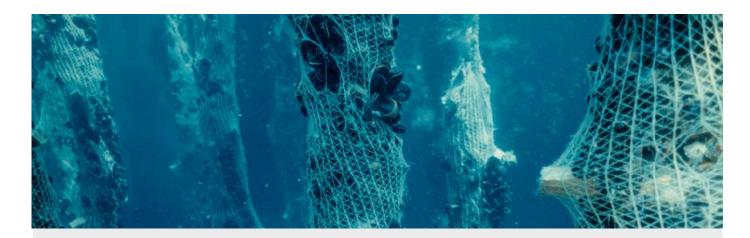

# Tubular Net

### Data sheet

Net used exclusively for mussel splitting, with a special shape and design for stringing machines in a practical and simple way.

It is made of 100% cotton. This material over time disappears completely from the rope, exposing the mussel for easy growth.

The cotton used is totally organic, grown without pesticides or transgenic plants, being ideal for growing organic mussels.