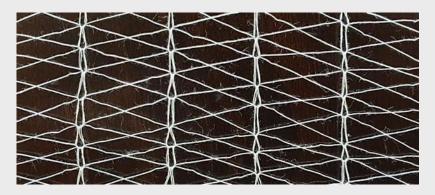

# Tubular Net



### Data sheet

Net used exclusively for mussel splitting, with a special shape and design for stringing machines in a practical and simple way.

It is made of 100% cotton. This material over time disappears completely from the rope, exposing the mussel for easy growth.

The cotton used is totally organic, grown without pesticides or transgenic plants, being ideal for growing organic mussels.

#### STANDAR TUBULAR NET





#### REINFORCED TUBULAR NET



#### **PRESENTATION**

#### STANDARD PRESENTATION BAG

Bags of 500 meters x 6 units Bags of 600 meters x 5 units Bags of 750 meters x 4 units Bags of 1000 meters x 3 units



#### REINFORCED PRESENTATION BAG

Bags of 500 meters x 6 units Bags of 600 meters x 5 units Bags of 750 meters x 4 units



## LINE FOR LONG LINE

For use in Long Line