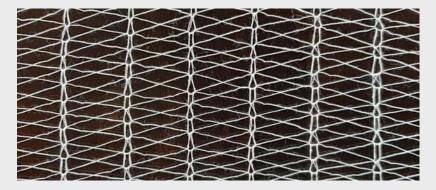

# Tubular Net



### Data sheet

Net used exclusively for mussel splitting, with a special shape and design for stringing machines in a practical and simple way.

It is made of 100% cotton. This material over time disappears completely from the rope, exposing the mussel for easy growth.

The cotton used is totally organic, grown without pesticides or transgenic plants, being ideal for growing organic mussels.

#### STANDAR TUBULAR NET





#### REINFORCED TUBULAR NET



#### **PRESENTATION**

#### STANDARD PRESENTATION BAG

Bags of 500 meters x 6 units Bags of 600 meters x 5 units Bags of 750 meters x 4 units Bags of 1000 meters x 3 units



#### REINFORCED PRESENTATION BAG

Bags of 500 meters x 6 units Bags of 600 meters x 5 units Bags of 750 meters x 4 units



## LINE FOR LONG LINE

For use in Long Line